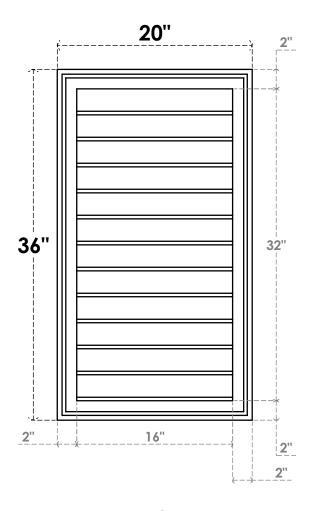

## GVPVE20X3602SN

20"W X 36"H RECTANGLE SURFACE MOUNT PVC GABLE VENT: NON-FUNCTIONAL, W/ 2"W X 1-1/2"H BRICKMOULD FRAME

**FRONT** 

SIDE

LOUVER HEIGHT: 2 5/8"

LOUVER QTY: 12

**EKENA MILLWORK** 2300 WEST MAIN ST. CLARKSVILLE, TX 75426 TOLL FREE: 866-607-0453 WWW.EKENAMILLWORK.COM