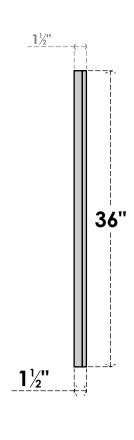

## GVPVE20X3602SN

20"W X 36"H RECTANGLE SURFACE MOUNT PVC GABLE VENT: NON-FUNCTIONAL, W/ 2"W X 1-1/2"H BRICKMOULD FRAME

**FRONT** 

SIDE

LOUVER HEIGHT: 2 5/8"

LOUVER QTY: 12

**EKENA MILLWORK** 2300 WEST MAIN ST. CLARKSVILLE, TX 75426 TOLL FREE: 866-607-0453 WWW.EKENAMILLWORK.COM